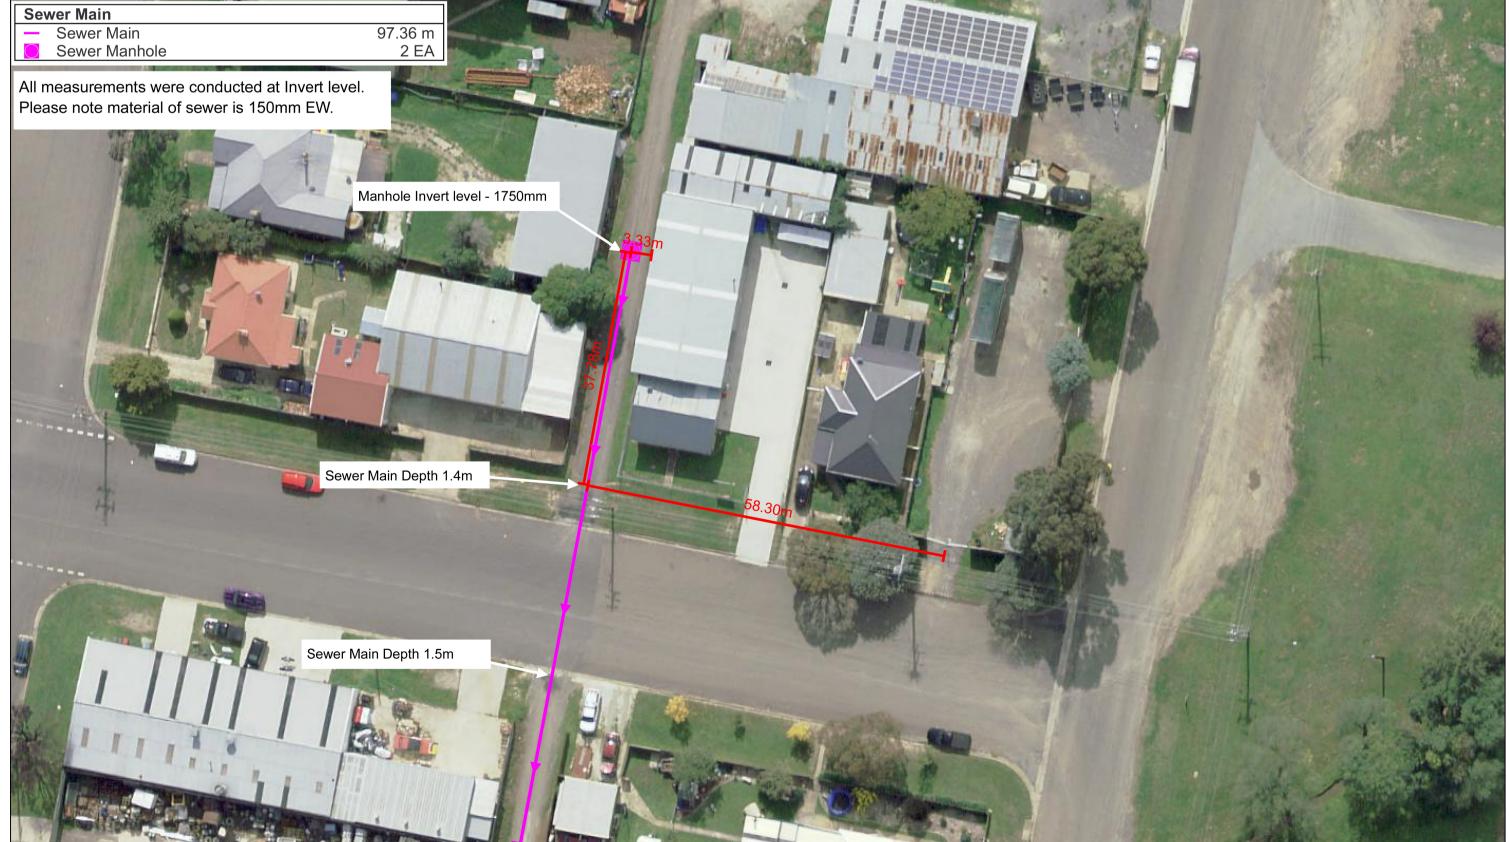

ALL PLUMBING & DRAINAGE SHALL BE UNDERTAKEN IN STRICT ACCORDANCE WITH a) AS 3500 NATIONAL PLUMBING & DRAINAGE b) NATIONAL CONSTRUCTION CODE LOCAL GOVERNMENT AUTHORITY 638.4 RELEVANT AUSTRALIAN STANDARDS EX. LARGE **NEW DRIVEWAY** e) NATURAL GAS INSTALLATION SHALL BE IN TREE ACCORDANCE WITH AS 5601-2013 f) IN ACCORDANCE WITH THE REQUIREMENTS ÓF WATER NSW overflow relief gully with hose HYDRANT 40.23 m EX. TELSTRA PIT EX. WM 180°00' TREALIS & GARDEN BED TRELLIS & GARDEN BED floor waste charged by \_ GATE ₩ RL 638.45 washdown with hose tap provided EX. METAL **NEW EXTENSION** <sup>S</sup> ARPORT SHED **TO EXISTING** (F ≦ NOL STATE OVER) SHED GARDEN BED **NEW SHED** RL 638.45 DRIVEWAY the existing sewer main has been located as shown below CONFIRM DEPTH & LOCATION BEFORE COMMENCING ANY WORKS ON SITE riser / inspection shaft \_\_\_\_\_ rl 638.35 LOT 1 ıl 637.26 DP 1306310 PP  $^{ ext{@}}$ **NEW FENCE WITH** EX. WT EX. STEEL FENCE **GROUND GAP** EX. STEEL FENCE NOTE: THE EXISTING SEWER MAIN HAS BEEN STEEL FENCE LOCATED AS BELOW UNLDING) έ ΕΧ. BEFORE ANY CONSTRUCTION TAKES PLACE. LARGE TREE EXCAVATE BY HAND (POTHOLING) TO CONFIRM THE EXACT LOCATION \$ DEPTH OF THE SEWER NEW MAIN \$ SIDELINE INTO THE PROPERTY THIS INFORMATION IS CRITICAL TO THE FINISHED FLOOR & GROUND LEVELS OF THE **NEW BUILDING** 